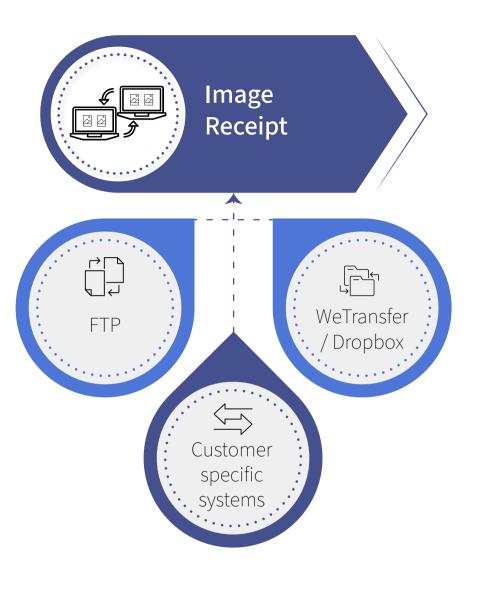

## Work Allocation

point

• Assigning individual galleries to editors to ensure even editing across galleries

**Review & Dispatch** 

• Sample audit by Project Managers

• Delivery through SFTP, Dropbox, Share-